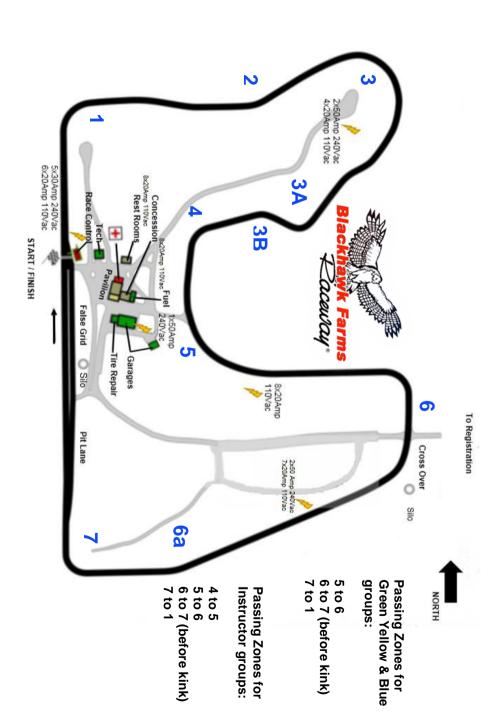

Enter the Start Grid at Silo - If you see car from turn 7, Wait until clear! Stage on Left side of Grid Must

Cars should Stage 5-10 Minutes Prior to Session Wait to be released from Start Line

First Lap will be under YELLOW for Each Run Group

Hug Inside Line at Turn 1 from Start Grid

Exit from Track after Turn 7 at Silo to Right side of Grid Flagging compliance is a Must

4 wheels off = Re-enter Track only by Corner Worker Command 4 wheels off = Automatic Black Flag

Red Flag = Stop on Track at Next Closest Manned Corner Station

- \*\* Absolutely NO Passengers\*\* Registered Drivers ONLY on Track\*\*
- \*\* ALL PERSONS Must sign BOTH Blackhawk and PCA Waivers\*\*
- \*\* ALL PERSONS Must receive & display Event Wrist Band \*\*
  - \*\*Non Compliance of above may result in removal from Event\*\*

Enter the Start Grid at Silo - If you see car from turn 7, Wait until clear! Stage on Left side of Grid Must

Cars should Stage 5-10 Minutes Prior to Session Wait to be released from Start Line

First Lap will be under YELLOW for Each Run Group Hug Inside Line at Turn 1 from Start Grid

Exit from Track after Turn 7 at Silo to Right side of Grid Flagging compliance is a Must

4 wheels off = Re-enter Track only by Corner Worker Command

4 wheels off = Automatic Black Flag

Red Flag = Stop on Track at Next Closest Manned Corner Station

- \*\* Absolutely NO Passengers\*\* Registered Drivers ONLY on Track\*\*
- \*\* ALL PERSONS Must sign BOTH Blackhawk and PCA Waivers\*\*
- \*\* ALL PERSONS Must receive & display Event Wrist Band \*\* \*\*Non Compliance of above may result in removal from Event\*\*