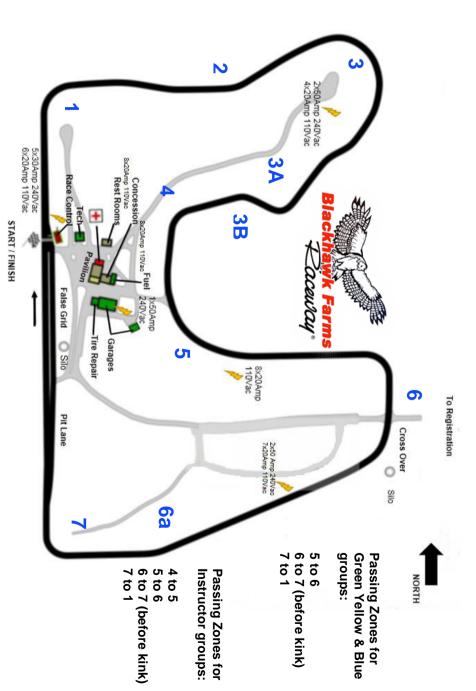

Enter the Start Grid at Silo - If you see car from turn 7, Wait until clear! Stage on Left side of Grid Must

Cars should Stage 5-10 Minutes Prior to Session Wait to be released from Start Line

First Lap will be under YELLOW for Each Run Group

Hug Inside Line at Turn 1 from Start Grid

Exit from Track after Turn 7 at Silo to Right side of Grid Flagging compliance is a Must

4 wheels off = Re-enter Track only by Corner Worker Command 4 wheels off = Automatic Black Flag

Red Flag = Stop on Track at Next Closest Manned Corner Station

- \*\* Absolutely NO Passengers\*\* Registered Drivers ONLY on Track\*\*
- \*\* ALL PERSONS Must sign BOTH Blackhawk and PCA Waivers\*\*
- \*\* ALL PERSONS Must receive & display Event Wrist Band \*\*
  - \*\*Non Compliance of above may result in removal from Event\*\*

Enter the Start Grid at Silo - If you see car from turn 7, Wait until clear! Stage on Left side of Grid Must

Cars should Stage 5-10 Minutes Prior to Session Wait to be released from Start Line

First Lap will be under YELLOW for Each Run Group Hug Inside Line at Turn 1 from Start Grid

Exit from Track after Turn 7 at Silo to Right side of Grid Flagging compliance is a Must

4 wheels off = Re-enter Track only by Corner Worker Command

4 wheels off = Automatic Black Flag

Red Flag = Stop on Track at Next Closest Manned Corner Station

- \*\* Absolutely NO Passengers\*\* Registered Drivers ONLY on Track\*\*
- \*\* ALL PERSONS Must sign BOTH Blackhawk and PCA Waivers\*\*
- \*\* ALL PERSONS Must receive & display Event Wrist Band \*\* \*\*Non Compliance of above may result in removal from Event\*\*